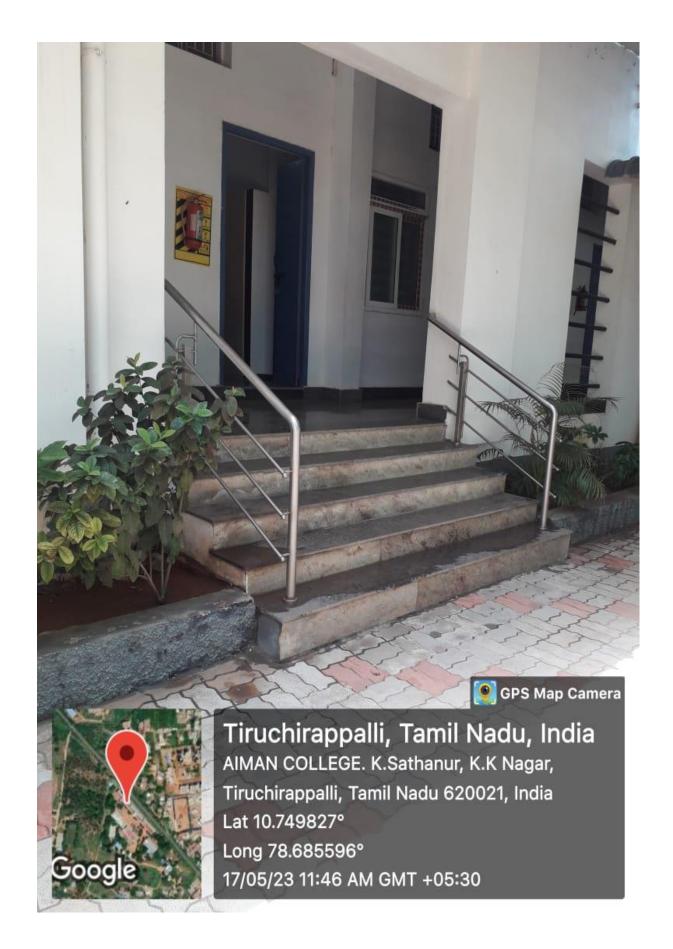

#### DIFFERENTLY ABLED (DIVYANGJAN) FRIENDLINESS RESOURCES AVAILABLE IN THE INSTITUTION

- Physical facilities (Wheel Chair)
- Ramp / Rail
- Talk back
- Rest Rooms
- Scribes for examination
- Low Flooring steps in college bus
- Pathway for differently abled people in campus

#### **PHYSICAL FACILITY- WHEEL CHAIR**

**RAMP FACILITY** 

**RAIL FACILITY** 