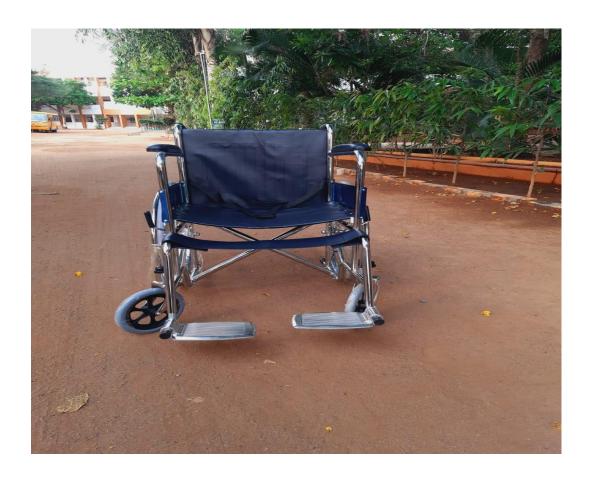

#### DIFFERENTLY ABLED (DIVYANGJAN) FRIENDLINESS RESOURCES AVAILABLE IN THE INSTITUTION

- Physical facilities (Wheel Chair)
- Ramp / Rail
- Talk back
- Rest Rooms
- Scribes for examination
- Low Flooring steps in college bus
- Pathway for differently abled people in campus

#### **PHYSICAL FACILITY- WHEEL CHAIR**

**RAMP FACILITY** 

**RAIL FACILITY** 