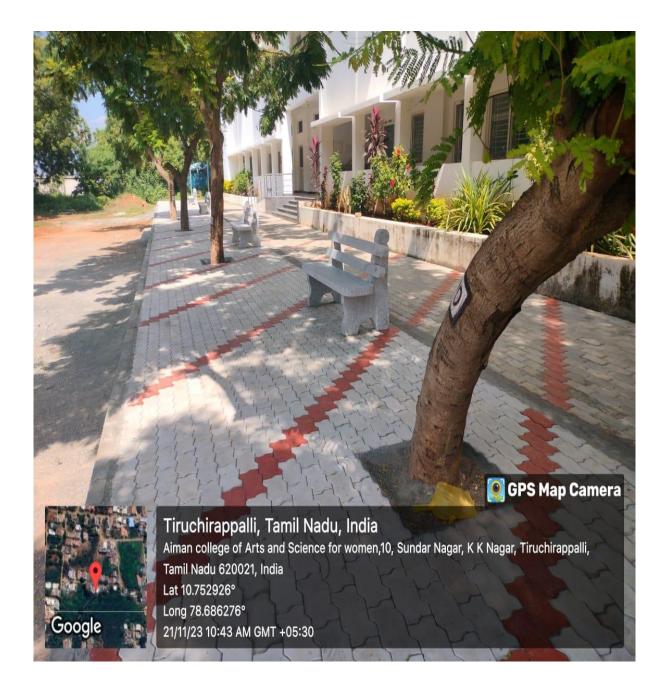

#### 3.Green landscaping with trees and plants

The college campus has trees and plants that make the environment carbon dioxide free. Plantation programmes have been taken up by the NSS, LEO, ECO club and EXNORA for increasing the green cover inside and outside the campus. Awareness among the students and staff on energy conservation is created by display boards at appropriate places. Switching off all the electrical activities when they are not in use and Swachh Bharath slogans are also displayed.

- Herbal garden with medicinal plant maintained in the campus
- Lawns and gardens maintained

**TOBACCO FREE ZONE** 

EEN AND CLEAN CAMPUS

> Tiruchirappalli, Tamil Nadu, India AIMAN COLLEGE. K.Sathanur, K.K Nagar, Tiruchirappalli, Tamil Nadu 620021, India Lat 10.749827° Long 78.685596° 05/10/23 02:48 PM GMT +05:30