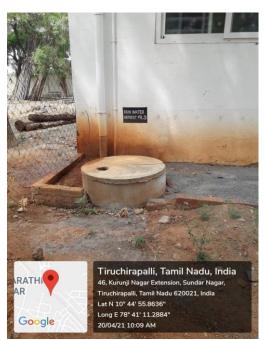

#### **Rain Water Harvesting**

Rainwater harvesting facility is provided in all buildings to collect rain water from the terrace. The harvested water is diverted to bore wells. Also the rain water is diverted to Underground pits located near Masjid(Gents), Office, Auditorium, College Block I and in front of hostel Buildings.

### **RAIN WATER HARVESTING**

PIT -1 PIT -2

Mess Building Office Building

PIT -3
Auditorium Building

PIT -4
College Block I

PIT -5
Old Hostel Building

PIT -7
New Hostel Building

PIT-6
Old Hostel Building