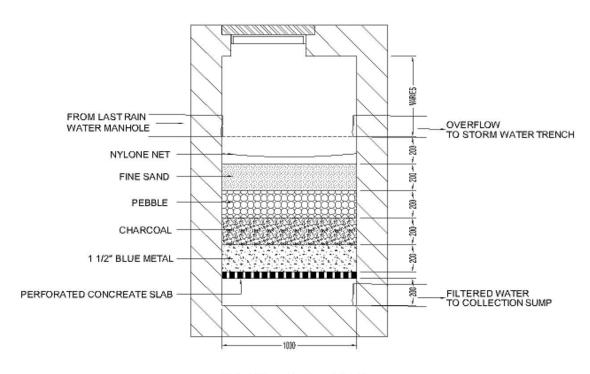

The rain water is stored after passing through the prefilter as shown in Figure below.

RAIN WATER FILTER DETAIL