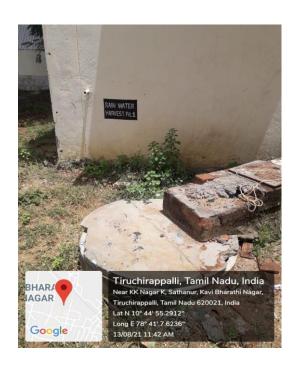

#### **Rain Water Harvesting**

Rainwater harvesting facility is provided in all buildings to collect rain water from the terrace. The harvested water is diverted to bore wells. Also the rain water is diverted to Underground pits located near Masjid(Gents), Office, Auditorium, College Block I and in front of hostel Buildings.

### **RAIN WATER HARVESTING**

PIT -1 PIT -2

Mess Building Office Building

PIT -3
Auditorium Building

PIT -4
College Block I

PIT -5
Old Hostel Building

PIT -7
New Hostel Building

PIT-6
Old Hostel Building