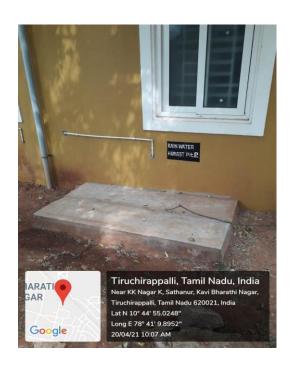

#### **Rain Water Harvesting**

Rainwater harvesting facility is provided in all buildings to collect rain water from the terrace. The harvested water is diverted to bore wells. Also the rain water is diverted to Underground pits located near Masjid(Gents), Office, Auditorium, College Block I and in front of hostel Buildings.

### **RAIN WATER HARVESTING**

PIT -1 PIT -2

Mess Building Office Building

PIT -3
Auditorium Building

PIT -4
College Block I

PIT -5
Old Hostel Building

PIT -7
New Hostel Building

PIT-6
Old Hostel Building