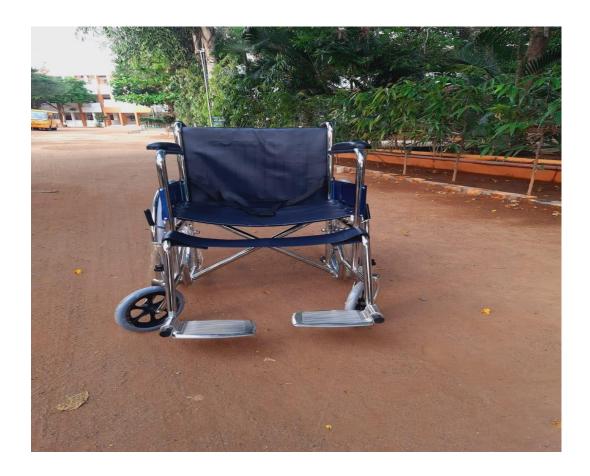

|
| 3 |      | Talkback for disable                           |                |
| 4 |      | Rest Rooms                                     |                |
| 5 |      | Scribes for examination                        |                |
| 7 |      | Low Flooring steps in college bus              |                |
| 8 |      | Pathway for differently abled people in campus |                |

# DIFFERENTLY ABLED (DIVYANGJAN) FRIENDLINESS RESOURCES AVAILABLE IN THE INSTITUTION $% \left( \frac{1}{2}\right) =\frac{1}{2}\left( \frac{1}{2}\right) +\frac{1}{2}\left( \frac{1$

AIMAN College of Arts & Science for Women provides various facilities in the campus for the differently abled students and faculty. The resources available in the institution are

### PHYSICAL FACILITY- WHEEL CHAIR







#### **TALKBACK**

TalkBack is the built in screen reader that comes with Android. Talkback is a voice-assisted function for blind or visually impaired people. It enables blind or visually impaired people to interact effectively with device.



**DISABLE FRIENDLY WASHROOMS** 



**Hostel New Block Ground Floor** 

Auditorium



Old Hostel NRI Block

DIRECTORATE OF GOVERNMENT EXAMINATIONS, CHENNAI 600006 STATE BOARD OF SCHOOL EXAMINATIONS, TAMILNADU 27.08. LOOP HICHER SECULORRY EXPANDED TON.
TO ARCH - LOT OBOTH HE SEC SCHOOL RELEMBRIDISE. NAME OF THE EXAMINATION :
SESSION AND YEAR
NAME OF THE SCHOOL : PERMANENT REG NO DATURE OF DISABILITY

1. Blind
2. Deaf & dumb
3. Paralytic stack / Handicapped
fracture sident / Accidental United the Common Co 1. Blind 2. Deep death of the following