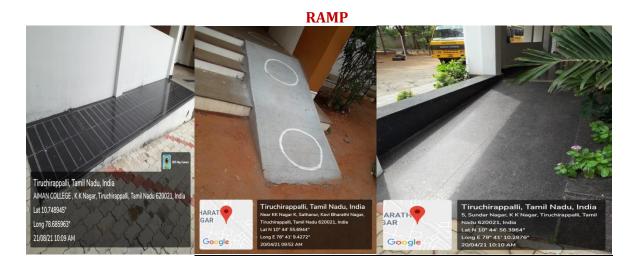

### TABLE OF CONTENTS

|   | S.NO | DETAILS                                        | Page<br>Number |
|---|------|------------------------------------------------|----------------|
| 1 |      | Physical facilities (Wheel Chair)              |                |
| 2 |      | Ramp / Rail                                    |                |
| 3 |      | Talkback for disable                           |                |
| 4 |      | Rest Rooms                                     |                |
| 5 |      | Scribes for examination                        |                |
| 7 |      | Low Flooring steps in college bus              |                |
| 8 |      | Pathway for differently abled people in campus |                |