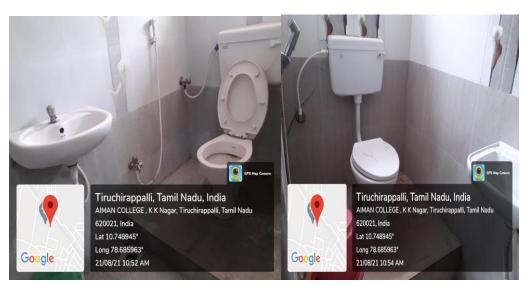

**DISABLE FRIENDLY WASHROOMS** 

**Hostel New Block Ground Floor** 

Auditorium

Old Hostel NRI Block

DIRECTORATE OF GOVERNMENT EXAMINATIONS, CHENNAI 600006 STATE BOARD OF SCHOOL EXAMINATIONS, TAMILNADU 27.08. LOOP HICHER SECULORRY EXPANDED TON.
TO ARCH - LOT OBOTH HE SEC SCHOOL RELEMBRIDISE. NAME OF THE EXAMINATION :
SESSION AND YEAR
NAME OF THE SCHOOL : PERMANENT REG NO DATURE OF DISABILITY