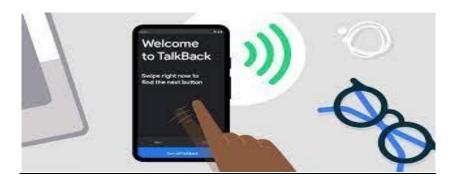

#### **TALKBACK**

TalkBack is the built in screen reader that comes with Android. Talkback is a voice-assisted function for blind or visually impaired people. It enables blind or visually impaired people to interact effectively with device.